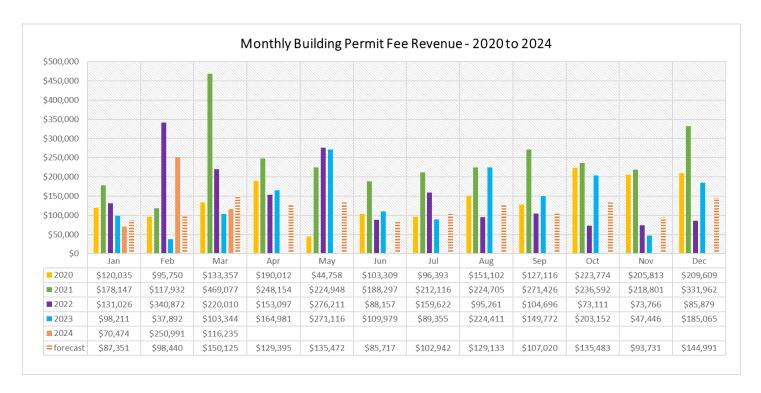

# **BUILDING PERMIT FEE REVENUE**

Charges for Services revenue is EXCEEDING BUDGET EXPECTATIONS—36% of the budget is received, 110% (\$298,813) more than in 2023. Building permit fee revenue is EXCEEDING BUDGET EXPECTATIONS—31% of the budget is received, 83% (\$198,253) more than in 2023.

- Tax revenue—24 % of the budget is received, 16% (\$393,505) more than in 2023.
- Sales tax revenue is EXCEEDING BUDGET EXPECTATIONS—25% of the budget is received, 28% (\$256,077) more than in 2023.
- Construction materials use tax revenue is LOWER THAN BUDGET PROJECTIONS—16% of the budget is received, yet 13% (\$40,275) more than in 2023. As of March, there were 45 building permits issued for new home construction, compared to 35 permits in 2023.
- Property tax revenue is MEETING BUDGET EXPECTATIONS—45% of the budget is received, 38% (\$205,302) more
  than in 2023. The large increase is due to significant increases in property values in the most recent reappraisal
  period. Most of the property tax is received through the year's first half, and 100% of the budget is typical for
  August through December. Most property tax is collected in February, followed by June, then April/May.
- Motor vehicle use tax LOWER THAN BUDGET PROJECTIONS—18% of the budget is received, 17% (\$80,369) less than in 2023.