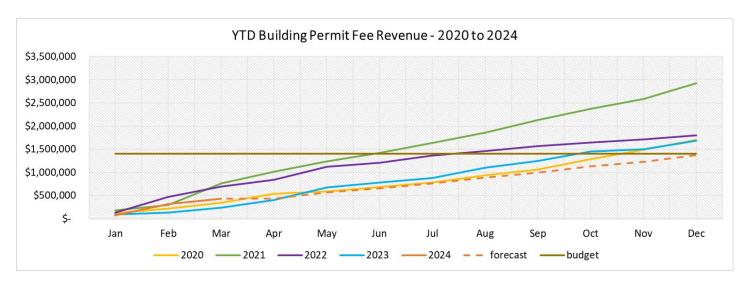

# **BUILDING PERMIT FEE REVENUE**

Charges for Services revenue is EXCEEDING BUDGET EXPECTATIONS—36% of the budget is received, 110% (\$298,813) more than in 2023. Building permit fee revenue is EXCEEDING BUDGET EXPECTATIONS—31% of the budget is received, 83% (\$198,253) more than in 2023.