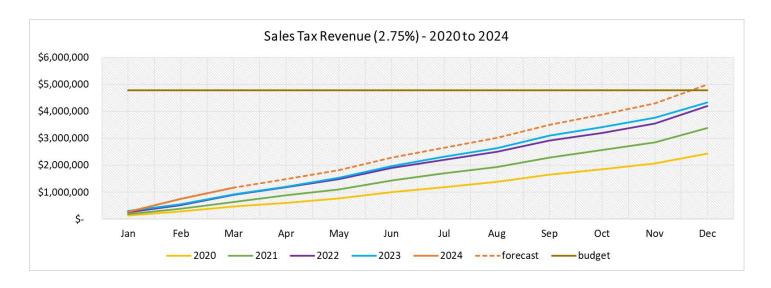

## **SALES TAX REVENUE**

- Tax revenue—24 % of the budget is received, 16% (\$393,505) more than in 2023.
- Sales tax revenue is EXCEEDING BUDGET EXPECTATIONS—25% of the budget is received, 28% (\$256,077) more than in 2023.
- Construction materials use tax revenue is LOWER THAN BUDGET PROJECTIONS—16% of the budget is received, yet 13% (\$40,275) more than in 2023. As of March, there were 45 building permits issued for new home construction, compared to 35 permits in 2023.
- Property tax revenue is MEETING BUDGET EXPECTATIONS—45% of the budget is received, 38% (\$205,302) more
  than in 2023. The large increase is due to significant increases in property values in the most recent reappraisal
  period. Most of the property tax is received through the year's first half, and 100% of the budget is typical for
  August through December. Most property tax is collected in February, followed by June, then April/May.
- Motor vehicle use tax LOWER THAN BUDGET PROJECTIONS—18% of the budget is received, 17% (\$80,369) less than in 2023.