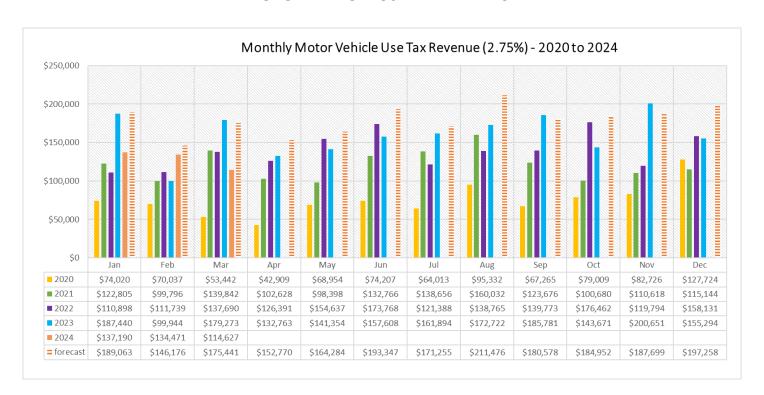

## **MOTOR VEHICLE USE TAX REVENUE**

- Tax revenue—24 % of the budget is received, 16% (\$393,505) more than in 2023.
- Sales tax revenue is EXCEEDING BUDGET EXPECTATIONS—25% of the budget is received, 28% (\$256,077) more than in 2023.
- Construction materials use tax revenue is LOWER THAN BUDGET PROJECTIONS—16% of the budget is received, yet 13% (\$40,275) more than in 2023. As of March, there were 45 building permits issued for new home construction, compared to 35 permits in 2023.
- Property tax revenue is MEETING BUDGET EXPECTATIONS—45% of the budget is received, 38% (\$205,302) more
  than in 2023. The large increase is due to significant increases in property values in the most recent reappraisal
  period. Most of the property tax is received through the year's first half, and 100% of the budget is typical for
  August through December. Most property tax is collected in February, followed by June, then April/May.
- Motor vehicle use tax LOWER THAN BUDGET PROJECTIONS—18% of the budget is received, 17% (\$80,369) less than in 2023.