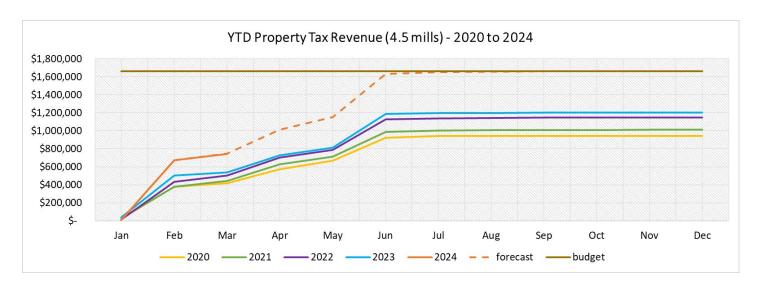

# **PROPERTY TAX REVENUE**

- Tax revenue—24 % of the budget is received, 16% (\$393,505) more than in 2023.
- Sales tax revenue is EXCEEDING BUDGET EXPECTATIONS—25% of the budget is received, 28% (\$256,077) more than in 2023.
- Construction materials use tax revenue is LOWER THAN BUDGET PROJECTIONS—16% of the budget is received, yet 13% (\$40,275) more than in 2023. As of March, there were 45 building permits issued for new home construction, compared to 35 permits in 2023.
- Property tax revenue is MEETING BUDGET EXPECTATIONS—45% of the budget is received, 38% (\$205,302) more
  than in 2023. The large increase is due to significant increases in property values in the most recent reappraisal
  period. Most of the property tax is received through the year's first half, and 100% of the budget is typical for
  August through December. Most property tax is collected in February, followed by June, then April/May.
- Motor vehicle use tax LOWER THAN BUDGET PROJECTIONS—18% of the budget is received, 17% (\$80,369) less than in 2023.