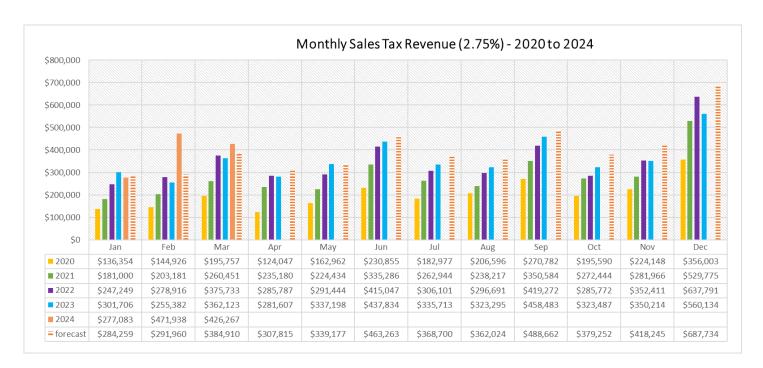

## **SALES TAX REVENUE**

- Tax revenue—24 % of the budget is received, 16% (\$393,505) more than in 2023.
- Sales tax revenue is EXCEEDING BUDGET EXPECTATIONS—25% of the budget is received, 28% (\$256,077) more than in 2023.
- Construction materials use tax revenue is LOWER THAN BUDGET PROJECTIONS—16% of the budget is received, yet 13% (\$40,275) more than in 2023. As of March, there were 45 building permits issued for new home construction, compared to 35 permits in 2023.
- Property tax revenue is MEETING BUDGET EXPECTATIONS—45% of the budget is received, 38% (\$205,302) more
  than in 2023. The large increase is due to significant increases in property values in the most recent reappraisal
  period. Most of the property tax is received through the year's first half, and 100% of the budget is typical for
  August through December. Most property tax is collected in February, followed by June, then April/May.
- Motor vehicle use tax LOWER THAN BUDGET PROJECTIONS—18% of the budget is received, 17% (\$80,369) less than in 2023.