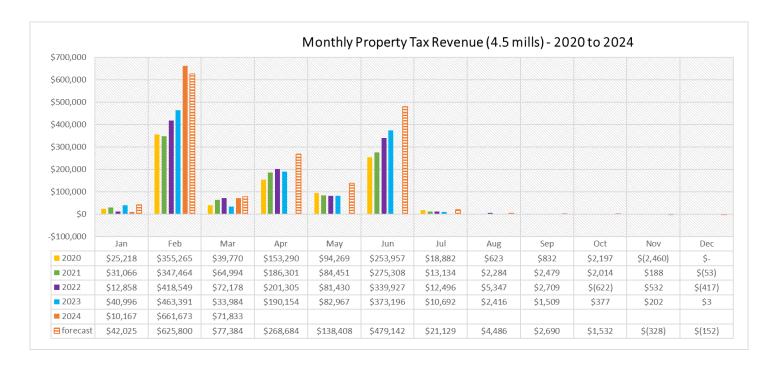

# **PROPERTY TAX REVENUE**

- Tax revenue—24 % of the budget is received, 16% (\$393,505) more than in 2023.
- Sales tax revenue is EXCEEDING BUDGET EXPECTATIONS—25% of the budget is received, 28% (\$256,077) more than in 2023.
- Construction materials use tax revenue is LOWER THAN BUDGET PROJECTIONS—16% of the budget is received, yet 13% (\$40,275) more than in 2023. As of March, there were 45 building permits issued for new home construction, compared to 35 permits in 2023.
- Property tax revenue is MEETING BUDGET EXPECTATIONS—45% of the budget is received, 38% (\$205,302) more
  than in 2023. The large increase is due to significant increases in property values in the most recent reappraisal
  period. Most of the property tax is received through the year's first half, and 100% of the budget is typical for
  August through December. Most property tax is collected in February, followed by June, then April/May.
- Motor vehicle use tax LOWER THAN BUDGET PROJECTIONS—18% of the budget is received, 17% (\$80,369) less than in 2023.