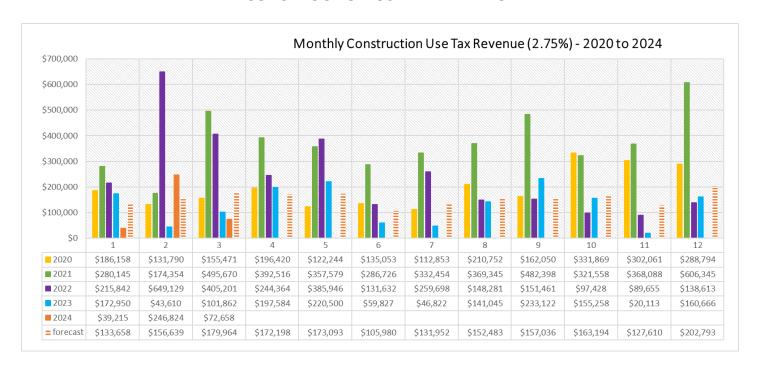

## **CONSTRUCTION USE TAX REVENUE**

- Tax revenue—24 % of the budget is received, 16% (\$393,505) more than in 2023.
- Sales tax revenue is EXCEEDING BUDGET EXPECTATIONS—25% of the budget is received, 28% (\$256,077) more than in 2023.
- Construction materials use tax revenue is LOWER THAN BUDGET PROJECTIONS—16% of the budget is received, yet 13% (\$40,275) more than in 2023. As of March, there were 45 building permits issued for new home construction, compared to 35 permits in 2023.
- Property tax revenue is MEETING BUDGET EXPECTATIONS—45% of the budget is received, 38% (\$205,302) more
  than in 2023. The large increase is due to significant increases in property values in the most recent reappraisal
  period. Most of the property tax is received through the year's first half, and 100% of the budget is typical for
  August through December. Most property tax is collected in February, followed by June, then April/May.
- Motor vehicle use tax LOWER THAN BUDGET PROJECTIONS—18% of the budget is received, 17% (\$80,369) less than in 2023.