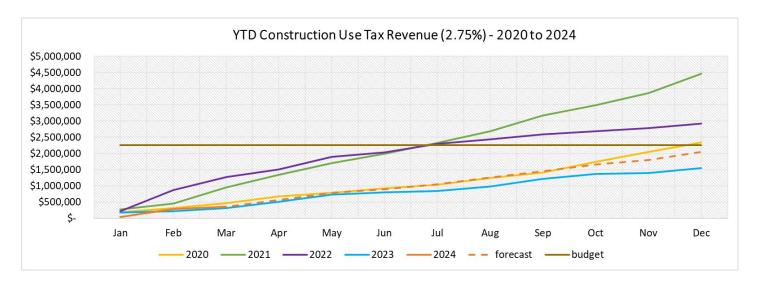

## **CONSTRUCTION USE TAX REVENUE**

- Tax revenue—24 % of the budget is received, 16% (\$393,505) more than in 2023.
- Sales tax revenue is EXCEEDING BUDGET EXPECTATIONS—25% of the budget is received, 28% (\$256,077) more than in 2023.
- Construction materials use tax revenue is LOWER THAN BUDGET PROJECTIONS—16% of the budget is received, yet 13% (\$40,275) more than in 2023. As of March, there were 45 building permits issued for new home construction, compared to 35 permits in 2023.
- Property tax revenue is MEETING BUDGET EXPECTATIONS—45% of the budget is received, 38% (\$205,302) more
  than in 2023. The large increase is due to significant increases in property values in the most recent reappraisal
  period. Most of the property tax is received through the year's first half, and 100% of the budget is typical for
  August through December. Most property tax is collected in February, followed by June, then April/May.
- Motor vehicle use tax LOWER THAN BUDGET PROJECTIONS—18% of the budget is received, 17% (\$80,369) less than in 2023.