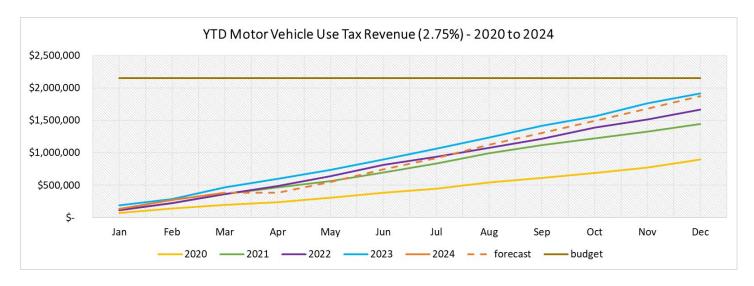

## **MOTOR VEHICLE USE TAX REVENUE**

- Tax revenue—24 % of the budget is received, 16% (\$393,505) more than in 2023.
- Sales tax revenue is EXCEEDING BUDGET EXPECTATIONS—25% of the budget is received, 28% (\$256,077) more than in 2023.
- Construction materials use tax revenue is LOWER THAN BUDGET PROJECTIONS—16% of the budget is received, yet 13% (\$40,275) more than in 2023. As of March, there were 45 building permits issued for new home construction, compared to 35 permits in 2023.
- Property tax revenue is MEETING BUDGET EXPECTATIONS—45% of the budget is received, 38% (\$205,302) more
  than in 2023. The large increase is due to significant increases in property values in the most recent reappraisal
  period. Most of the property tax is received through the year's first half, and 100% of the budget is typical for
  August through December. Most property tax is collected in February, followed by June, then April/May.
- Motor vehicle use tax LOWER THAN BUDGET PROJECTIONS—18% of the budget is received, 17% (\$80,369) less than in 2023.